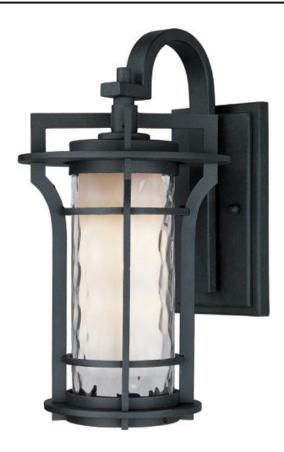

## PRODUCT DESCRIPTION

Bold, exterior design of Die Cast aluminum finished in Black Oxide support elongated cylinders of clear Waterglass. Light is gently diffused by a second inner cylinder of Satin White glass.