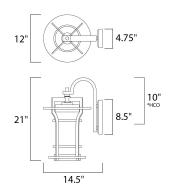

\*height from center of outlet to the top of the fixture

### **MEASUREMENTS**

DIMENSION : 12" W x 21" H x 14.5" Ext BACK PLATE : 4.75" W x 8.5" H x 10" HCO

HANGING WEIGHT : 13.4 lb